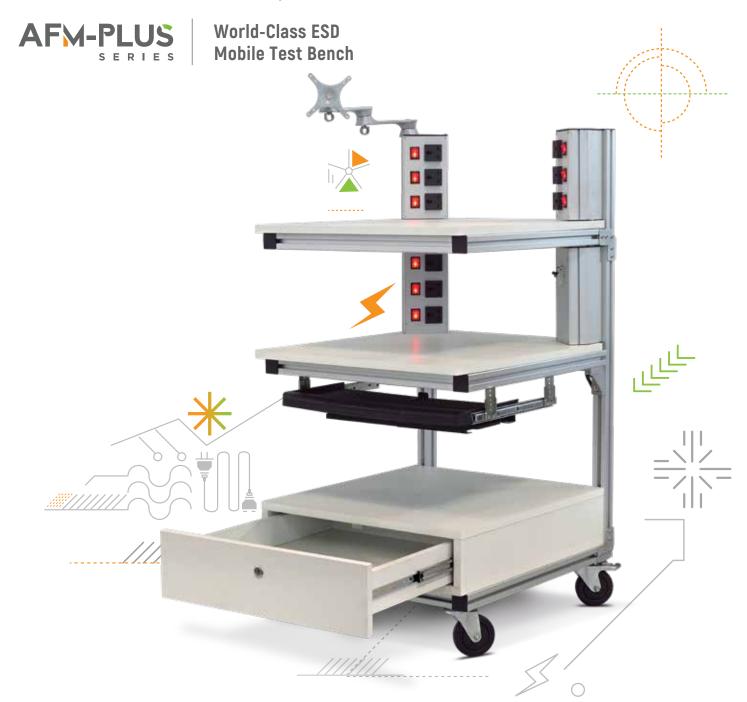

- All tables are designed to fit magnifying glass, monitor arm, keyboard tray & bottle holder.
- AFM-MTB trolley are available with single or multiple compartment drawer or with ESD shelves.
- All tables come with 4" ESD Castors, 2 Lockable & 2 Non Lockable for better movement.