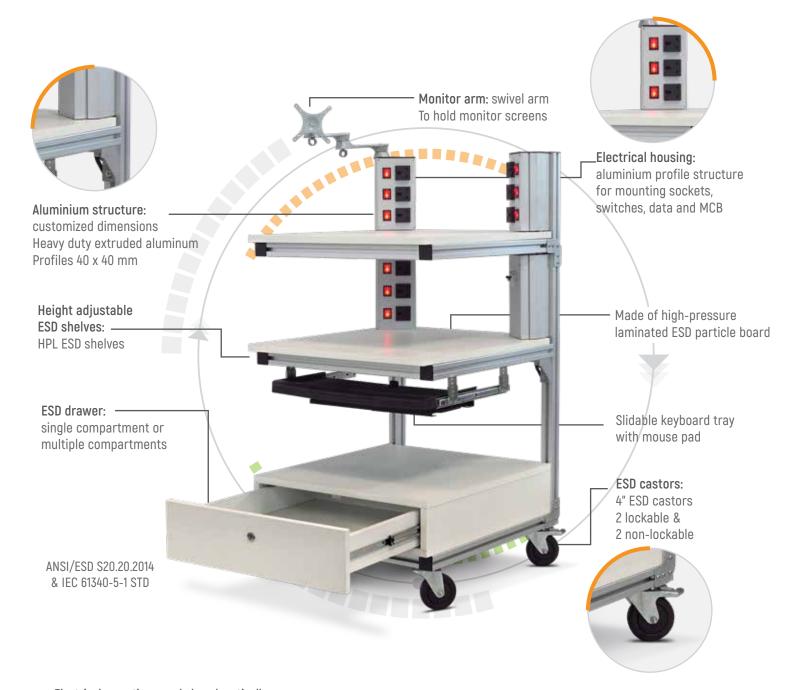

### Electrical mounting panel placed vertically.

These are mainly used for mains sockets, MCB, Fuses, Indication lamp, Table ON/OFF and Emergency OFF. The electrical mounting panel can also be used for mounting isolated soldering station, fixed power supplies like +/- 5 V, 12V, 24V, with current ratings like 1 Amp, 2 Amp, etc.

- All tables are designed to fit magnifying glass, monitor arm, keyboard tray & bottle holder.
- AFM-MTB trolley are available with single or multiple compartment drawer or with ESD shelves.
- All tables come with 4" ESD Castors, 2 Lockable & 2 Non Lockable for better movement.